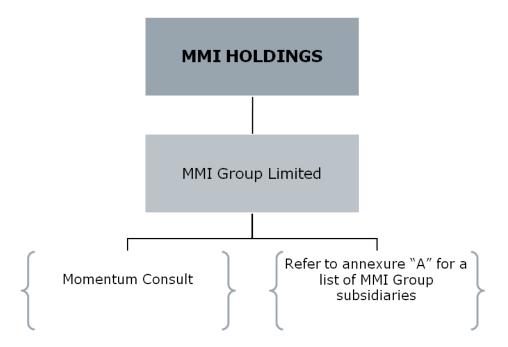

#### 9. LIST OF CONSULT ASSOCIATES

Momentum Consult is a wholly owned subsidiary of MMI Group Limited. Consult or its representatives may not avoid, limit or circumvent or attempt to avoid, limit or circumvent compliance with conflict of interest regulation through an associate or an arrangement involving an associate.

### 10 NAMES OF THIRD PARTIES THAT HOLD AN OWNERSHIP INTEREST IN CONSULT

MMI Group Limited holds 100% ownership interest in Consult, as defined in  $\underline{\text{Board}}$   $\underline{\text{Notice 58}}$  of 2010.

#### 16 ANNEXURE "A" - MMI LIST OF COMPANIES

| Entity                             | Subsidiary                                      | % Shareholding   |
|------------------------------------|-------------------------------------------------|------------------|
| MMI Holdings Limited               | Eris Property Fund Carry Vehicle (Pty) Limited  | 26.67%           |
| MMI Holdings Limited               | Wanthanzi Health Plan                           | 100% (Ownership) |
| MMI Holdings Limited               | MMI Foundation NPC                              | 100% (Ownership) |
| MMI Holdings Limited               | Metropolitan Empowerment Trust                  | 75% (Ownership)  |
| MMI Holdings Limited               | MMI Finance Company (Pty) Ltd                   | 100.00%          |
| MMI Holdings Limited               | ERIS Property Group (Pty) Limited               | 52.55%           |
| ERIS Property Group (Pty) Limited  | Taung Square (Pty) Limited                      | 51.00%           |
| ERIS Property Group (Pty) Limited  | Q Mall (Pty) Limited                            | 50.00%           |
| ERIS Property Group (Pty) Limited  | Mall of the North West (Pty) Limited            | 51.00%           |
| ERIS Property Group (Pty) Limited  | Eris Property Holdings (Pty) Limited            | 100.00%          |
| ERIS Property Group (Pty) Limited  | Eris Investments Holdings (Pty) Limited         | 100.00%          |
| ERIS Property Group (Pty) Limited  | Denneboom Mall (Pty) Limited                    | 100.00%          |
| MMI Holdings Limited               | Parc du Cap Body Corporate                      | 100% (Ownership) |
| MMI Holdings Limited               | Momentum Trust Limited                          | 100.00%          |
| MMI Holdings Limited               | Union Money (Proprietary) Limited (DORMANT)     | 50.00%           |
| MMI Holdings Limited               | CShell 448 (Proprietary) Limited                | 49.00%           |
| MMI Holdings Limited               | Momentum Investments (Pty) Limited (DORMANT)    | 100.00%          |
| MMI Holdings Limited               | Metropolitan Asset Managers Limited             | 100.00%          |
| MMI Holdings Limited               | Metropolitan Capital (Pty) Limited              | 100.00%          |
| Metropolitan Capital (Pty) Limited | Metropolitan Capital Economic Fund(Pty) Limited | 95.00%           |
| MMI Holdings Limited               | MMI Infrastructure & Operations (Pty) Limited   | 100.00%          |
| MMI Holdings Limited               | MET Collective Investments (RF) Pty Limited     | 100.00%          |
| MMI Holdings Limited               | Metropolitan Health (Pty) Limited               | 100.00%          |
| Metropolitan Health (Pty) Limited  | Carecross Health (Pty) Ltd                      | 100.00%          |